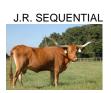

## HR Shady

Date of Birth: 09/28/2017 **Registration 1:** CI311875

Sale Price:

Breeder: Kent & Sandy Harrell Owner: SeVere Cattle Ranch

HR Shady is an excellent mother who raises a big, healthy calf! One of my favorites. We are keeping her daughter as a replacement. She had a beautiful heifer calf on 6/27/2025. Sire to the calf is Dauntless Hammered. This bull has Wiregrass breeding on the top and bottom as well as Sam Chex and Top Caliber; then throw in Rowdy HR out of LLL Rosemary, and WF Commando on the dam's side: just think of the potential of this little