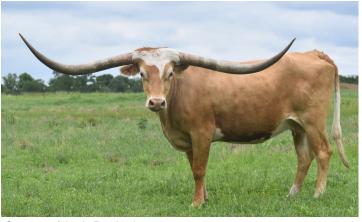

## HR ROSE COMMAND

Date of Birth: 10/18/2015 Registration 1: CTI303585

Sale Price:

Breeder: Kent & Sandy Harrell Owner: **KENT & SANDY HARRELL** 

- This is one that hurts to let go of. She is a full sister to the one and only Rebel HR. She has given us 3 stunning daughters and a wonderful son last year. Her daughter from Cut and Dried sold for at the HV Stockyards Sale. Her daughter from Drag Iron is going to make a mid 90's TTT daughter. This is the most influential line of cattle in our program. We have her bred to Pacific Cowboy 40 for a fall 2023 calf that could put you on the map. She will be