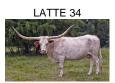

## HR BONNIE R

Date of Birth: 10/26/2015 **Registration 1:** CTI300706

**KENT & SANDY HARRELL** Breeder: Owner: **KENT & SANDY HARRELL** 

Wonderful female that is a genetic combination of Doug Hunt and Owen McGill genetics. We have utilized Bonnie R and other females similarly related to cross with Rebel HR with great success. Her paternal grand dam is a full sister to the 90" TTT Respect Me bull. Hudson Longhorns purchased Bonnie R's dam from us for \$28K. We are retaining a stunning daughter from her sired by Rebel HR, the hottest bull on the market today