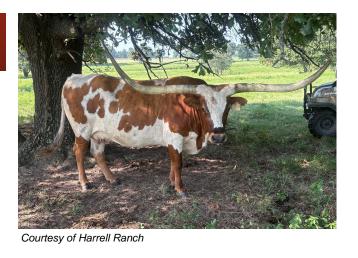

## HR BONNIE R

Date of Birth: 10/26/2015 **Registration 1:** CTI300706

**KENT & SANDY HARRELL** Breeder: Owner: **KENT & SANDY HARRELL** 

Wonderful female that is a genetic combination of Doug Hunt and Owen McGill genetics. We have utilized Bonnie R and other females similarly related to cross with Rebel HR with great success. Her paternal grand dam is a full sister to the 90" TTT Respect Me bull. Hudson Longhorns purchased Bonnie R's dam from us for \$28K. We are retaining a stunning daughter from her sired by Rebel HR, the hottest bull on the market today

**Total Horn:** 95.0000 on 04/20/2024 TTT: 75.8750 on 04/20/2024 **Right Base:** 11.5000 on 04/20/2024 Left Base: 11.5000 on 04/20/2024 11.2500 on 04/07/2020 Base: Composite: 193.8750 on 04/20/2024

HR BONNIE R