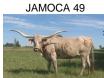

## HR BONNIE R

Date of Birth: 10/26/2015 **Registration 1:** CTI300706

**KENT & SANDY HARRELL** Breeder: Owner: **KENT & SANDY HARRELL** 

Wonderful female that is a genetic combination of Doug Hunt and Owen McGill genetics. We have utilized Bonnie R and other females similarly related to cross with Rebel HR with great success. Her paternal grand dam is a full sister to the 90" TTT Respect Me bull. Hudson Longhorns purchased Bonnie R's dam from us for \$28K. We are retaining a stunning daughter from her sired by Rebel HR, the hottest bull on the market today