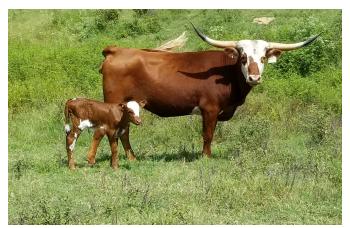

## HR REBEL FANCY

Date of Birth: 03/05/2017 Registration 1: CI310256

Sale Price:

Breeder: **KENT & SANDY HARRELL** Owner: **KENT & SANDY HARRELL** 

This uniquely colored young heifer is a daughter of our senior herd sire, REBEL HR. Her pedigree includes HCR and J.R. Grand Slam on top, crossed with some of the best Creek Plantation and Bob Loomis Butler breeding on bottom. She sells with a bull calf at side by Jammin Tex, our 80+" TTT Jamakizm son owned by the Allen, Filip, Mangold, Harrell, Rombeck partnership. She is exposed back to WARLOCK HR for an early fall 2020 calf.

60.0000 on 10/10/2019 **Total Horn:** 53.3750 on 10/10/2019 TTT: Base: 10.5000 on 10/10/2019

HR REBEL FANCY

Courtesy of Harrell Ranch

WF COMMANDO

HR SLAM'S ROSE

CASINO HR

**HUNTS COMMAND RESPECT** 

Chopstick