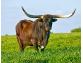

Courtesy of Harrell Ranch

This flashy blue roan Rebel HR daughter is a double bred WF Commando granddaughter which is a cross of HCR and J.R.Grand Slam. Her great grandsire on the bottom is Moon Stone Chex which gives her some Butler influence to produce great horn. She was 78" TTT before she was 5 1/2 yrs old with 91" of TH. We are retaining her fall 2022 calf and she will be bred back to Pacific Cowboy 40 (Cowboy Up Chex x RC Pacific Mermaid).