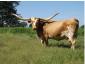

Courtesy of Harrell Ranch

This flashy blue roan Rebel HR daughter is a double bred WF Commando granddaughter which is a cross of HCR and J.R.Grand Slam. Her great grandsire on the bottom is Moon Stone Chex which gives her some Butler influence to produce great horn. She was 78" TTT before she was 5 1/2 yrs old with 91" of TH. We are retaining her fall 2022 calf and she will be bred back to Pacific Cowboy 40 (Cowboy Up Chex x RC Pacific Mermaid).