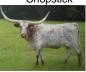

Courtesy of Harrell Ranch

This flashy blue roan Rebel HR daughter is a double bred WF Commando granddaughter which is a cross of HCR and J.R.Grand Slam. Her great grandsire on the bottom is Moon Stone Chex which gives her some Butler influence to produce great horn. She was 78" TTT before she was 5 1/2 yrs old with 91" of TH. We are retaining her fall 2022 calf and she will be bred back to Pacific Cowboy 40 (Cowboy Up Chex x RC Pacific Mermaid).