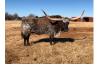

Courtesy of Harrell Ranch

This flashy blue roan Rebel HR daughter is a double bred WF Commando granddaughter which is a cross of HCR and J.R.Grand Slam. Her great grandsire on the bottom is Moon Stone Chex which gives her some Butler influence to produce great horn. She was 78" TTT before she was 5 1/2 yrs old with 91" of TH. We are retaining her fall 2022 calf and she will be bred back to Pacific Cowboy 40 (Cowboy Up Chex x RC Pacific Mermaid).