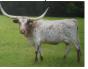

# HR REBEL ANGEL

| Date of Birth:  | 04/12/2017           |
|-----------------|----------------------|
| Registration 1: | CI308423             |
| Breeder:        | KENT & SANDY HARRELL |
| Owner:          | KENT & SANDY HARRELL |

Courtesy of Harrell Ranch

This flashy blue roan Rebel HR daughter is a double bred WF Commando granddaughter which is a cross of HCR and J.R.Grand Slam. Her great grandsire on the bottom is Moon Stone Chex which gives her some Butler influence to produce great horn. She was 78" TTT before she was 5 1/2 yrs old with 91" of TH. We are retaining her fall 2022 calf and she will be bred back to Pacific Cowboy 40 (Cowboy Up Chex x RC Pacific Mermaid).