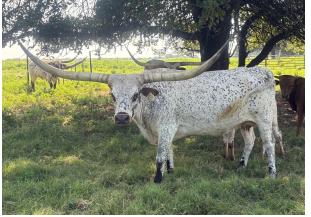

Courtesy of Harrell Ranch

This flashy blue roan Rebel HR daughter is a double bred WF Commando granddaughter which is a cross of HCR and J.R.Grand Slam. Her great grandsire on the bottom is Moon Stone Chex which gives her some Butler influence to produce great horn. She was 78" TTT before she was 5 1/2 yrs old with 91" of TH. We are retaining her fall 2022 calf and she will be bred back to Pacific Cowboy 40 (Cowboy Up Chex x RC Pacific Mermaid).

Total Horn: TTT: **Right Base:** Left Base: Base: Composite:

97.1250 on 04/20/2024 80.6750 on 04/20/2024 12.1250 on 04/20/2024 12.1250 on 04/20/2024 11.5000 on 02/19/2020 202.0500 on 04/20/2024 REBEL HR