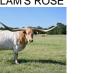

Courtesy of Harrell Ranch

This flashy blue roan Rebel HR daughter is a double bred WF Commando granddaughter which is a cross of HCR and J.R.Grand Slam. Her great grandsire on the bottom is Moon Stone Chex which gives her some Butler influence to produce great horn. She was 78" TTT before she was 5 1/2 yrs old with 91" of TH. We are retaining her fall 2022 calf and she will be bred back to Pacific Cowboy 40 (Cowboy Up Chex x RC Pacific Mermaid).

Total Horn: TTT: **Right Base:** Left Base: Base: Composite:

97.1250 on 04/20/2024 80.6750 on 04/20/2024 12.1250 on 04/20/2024 12.1250 on 04/20/2024 11.5000 on 02/19/2020 202.0500 on 04/20/2024 REBEL HR