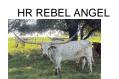

# HR REBEL ANGEL

| Date of Birth:  | 04/12/2017           |
|-----------------|----------------------|
| Registration 1: | CI308423             |
| Breeder:        | KENT & SANDY HARRELL |
| Owner:          | KENT & SANDY HARRELL |

Courtesy of Harrell Ranch

This flashy blue roan Rebel HR daughter is a double bred WF Commando granddaughter which is a cross of HCR and J.R.Grand Slam. Her great grandsire on the bottom is Moon Stone Chex which gives her some Butler influence to produce great horn. She was 78" TTT before she was 5 1/2 yrs old with 91" of TH. We are retaining her fall 2022 calf and she will be bred back to Pacific Cowboy 40 (Cowboy Up Chex x RC Pacific Mermaid).

Total Horn: TTT: **Right Base:** Left Base: Base: Composite:

97.1250 on 04/20/2024 80.6750 on 04/20/2024 12.1250 on 04/20/2024 12.1250 on 04/20/2024 11.5000 on 02/19/2020 202.0500 on 04/20/2024 REBEL HR