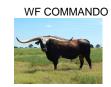

Courtesy of Harrell Ranch

This flashy blue roan Rebel HR daughter is a double bred WF Commando granddaughter which is a cross of HCR and J.R.Grand Slam. Her great grandsire on the bottom is Moon Stone Chex which gives her some Butler influence to produce great horn. She was 78" TTT before she was 5 1/2 yrs old with 91" of TH. We are retaining her fall 2022 calf and she will be bred back to Pacific Cowboy 40 (Cowboy Up Chex x RC Pacific Mermaid).