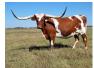

## HR ROWDYS LUCKY CHARM

Date of Birth: 09/22/2015 Registration 1: CI303583

Breeder: **KENT & SANDY HARRELL** Owner: **KENT & SANDY HARRELL** 

Color and swooping horns give this cow a unique look. She gives us a healthy calf every year and is an easy keeper. With Rowdy HR on top and LLL Lucky on bottom, her pedigree includes Gunman, Shadowizm, LLL Rosemary, and Maximus ST. She has calf x Rebel HR on 10-20-20 that looks just like her. She is exposed to Pacific Cowboy 40 from 11-19-20 till 1/15/21

**Total Horn:** 90.0000 on 12/28/2020 62.5000 on 12/28/2020 TTT: **Right Base:** 11.2500 on 12/28/2020 Left Base: 11.2500 on 12/28/2020 11.1250 on 04/08/2020 Base: Composite: 175.0000 on 12/28/2020

HR ROWDYS LUCKY CHARM