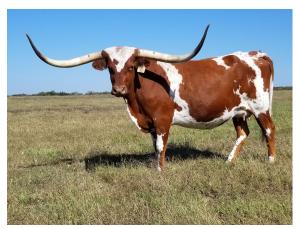

## HR ROWDYS LUCKY CHARM

Date of Birth: 09/22/2015 Registration 1: CI303583

Breeder: **KENT & SANDY HARRELL** Owner: **KENT & SANDY HARRELL** 

Color and swooping horns give this cow a unique look. She gives us a healthy calf every year and is an easy keeper. With Rowdy HR on top and LLL Lucky on bottom, her pedigree includes Gunman, Shadowizm, LLL Rosemary, and Maximus ST. She has calf x Rebel HR on 10-20-20 that looks just like her. She is exposed to Pacific Cowboy 40 from 11-19-20 till 1/15/21

**Total Horn:** 90.0000 on 12/28/2020 62.5000 on 12/28/2020 TTT: **Right Base:** 11.2500 on 12/28/2020 Left Base: 11.2500 on 12/28/2020 11.1250 on 04/08/2020 Base: Composite: 175.0000 on 12/28/2020

HR ROWDYS LUCKY CHARM