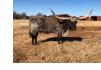

## HR COMMANDO'S ANGEL

Date of Birth: Registration 1: Sale Price: Breeder: Owner: 09/26/2014 Cl296914 \$ KENT & SANDY HARRELL KENT & SANDY HARRELL

This gorgeous big horned line-back sports over 94" of total horn with 73.25" TTT. She is Owen McGill breeding on top and Butler on the bottom. She is a half sister to our senior herd sire Rebel HR (TLBAA Ultimate Bull 2018) and is exposed to our other colorful herd sire Patriot HR from 6/15/20 to sale date. We are keeping three of her daughters in our herd as replacements. She is tested negative for TB, Brucellosis, and Johnes

Total Horn: TTT: Right Base: Base: 94.0000 on 04/20/2020 73.2500 on 04/20/2020 12.5000 on 04/20/2020 12.0000 on 03/14/2019

WF COMMANDO

HR COMMANDO'S ANGEL

Courtesy of Justin Rombeck

HUNTS COMMAND RESPECT

Chopstick