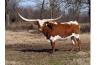

## HR COMMANDO'S ANGEL

Date of Birth: Registration 1: Sale Price: Breeder: Owner: 09/26/2014 Cl296914 \$ KENT & SANDY HARRELL KENT & SANDY HARRELL

This gorgeous big horned line-back sports over 94" of total horn with 73.25" TTT. She is Owen McGill breeding on top and Butler on the bottom. She is a half sister to our senior herd sire Rebel HR (TLBAA Ultimate Bull 2018) and is exposed to our other colorful herd sire Patriot HR from 6/15/20 to sale date. We are keeping three of her daughters in our herd as replacements. She is tested negative for TB, Brucellosis, and Johnes

Total Horn: TTT: Right Base: Base: 94.0000 on 04/20/2020 73.2500 on 04/20/2020 12.5000 on 04/20/2020 12.0000 on 03/14/2019

WF COMMANDO

HR COMMANDO'S ANGEL

Courtesy of Justin Rombeck

HUNTS COMMAND RESPECT

Chopstick