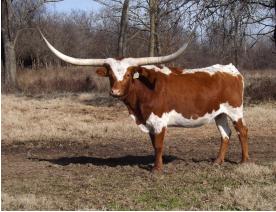

## HR COMMANDO'S ANGEL

Date of Birth: Registration 1: Sale Price: Breeder: Owner: 09/26/2014 Cl296914 \$ KENT & SANDY HARRELL KENT & SANDY HARRELL

This gorgeous big horned line-back sports over 94" of total horn with 73.25" TTT. She is Owen McGill breeding on top and Butler on the bottom. She is a half sister to our senior herd sire Rebel HR (TLBAA Ultimate Bull 2018) and is exposed to our other colorful herd sire Patriot HR from 6/15/20 to sale date. We are keeping three of her daughters in our herd as replacements. She is tested negative for TB, Brucellosis, and Johnes

Total Horn: TTT: Right Base: Base: 94.0000 on 04/20/2020 73.2500 on 04/20/2020 12.5000 on 04/20/2020 12.0000 on 03/14/2019

WF COMMANDO

HR COMMANDO'S ANGEL

Courtesy of Justin Rombeck

HUNTS COMMAND RESPECT

Chopstick