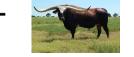

## HR COMMANDO'S ANGEL

Date of Birth: Registration 1: Sale Price: Breeder: Owner: 09/26/2014 Cl296914 \$ KENT & SANDY HARRELL KENT & SANDY HARRELL

This gorgeous big horned line-back sports over 94" of total horn with 73.25" TTT. She is Owen McGill breeding on top and Butler on the bottom. She is a half sister to our senior herd sire Rebel HR (TLBAA Ultimate Bull 2018) and is exposed to our other colorful herd sire Patriot HR from 6/15/20 to sale date. We are keeping three of her daughters in our herd as replacements. She is tested negative for TB, Brucellosis, and Johnes

Total Horn: TTT: Right Base: Base: 94.0000 on 04/20/2020 73.2500 on 04/20/2020 12.5000 on 04/20/2020 12.0000 on 03/14/2019

WF COMMANDO

HR COMMANDO'S ANGEL

Courtesy of Justin Rombeck

HUNTS COMMAND RESPECT

Chopstick