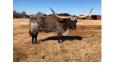

## HR COMMANDO'S ANGEL

Date of Birth: Registration 1: Sale Price: Breeder: Owner: 09/26/2014 Cl296914 \$ KENT & SANDY HARRELL KENT & SANDY HARRELL

This gorgeous big horned line-back sports over 94" of total horn with 73.25" TTT. She is Owen McGill breeding on top and Butler on the bottom. She is a half sister to our senior herd sire Rebel HR (TLBAA Ultimate Bull 2018) and is exposed to our other colorful herd sire Patriot HR from 6/15/20 to sale date. We are keeping three of her daughters in our herd as replacements. She is tested negative for TB, Brucellosis, and Johnes

Total Horn: TTT: Right Base: Base: 94.0000 on 04/20/2020 73.2500 on 04/20/2020 12.5000 on 04/20/2020 12.0000 on 03/14/2019

WF COMMANDO

HR COMMANDO'S ANGEL

Courtesy of Justin Rombeck

HUNTS COMMAND RESPECT

Chopstick