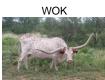

## HR COMMANDO'S ANGEL

Date of Birth: Registration 1: Sale Price: Breeder: Owner: 09/26/2014 Cl296914 \$ KENT & SANDY HARRELL KENT & SANDY HARRELL

This gorgeous big horned line-back sports over 94" of total horn with 73.25" TTT. She is Owen McGill breeding on top and Butler on the bottom. She is a half sister to our senior herd sire Rebel HR (TLBAA Ultimate Bull 2018) and is exposed to our other colorful herd sire Patriot HR from 6/15/20 to sale date. We are keeping three of her daughters in our herd as replacements. She is tested negative for TB, Brucellosis, and Johnes

Total Horn: TTT: Right Base: Base: 94.0000 on 04/20/2020 73.2500 on 04/20/2020 12.5000 on 04/20/2020 12.0000 on 03/14/2019

WF COMMANDO

HR COMMANDO'S ANGEL

Courtesy of Justin Rombeck

HUNTS COMMAND RESPECT

Chopstick