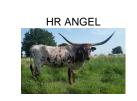

## HR COMMANDO'S ANGEL

Date of Birth: Registration 1: Sale Price: Breeder: Owner: 09/26/2014 Cl296914 \$ KENT & SANDY HARRELL KENT & SANDY HARRELL

This gorgeous big horned line-back sports over 94" of total horn with 73.25" TTT. She is Owen McGill breeding on top and Butler on the bottom. She is a half sister to our senior herd sire Rebel HR (TLBAA Ultimate Bull 2018) and is exposed to our other colorful herd sire Patriot HR from 6/15/20 to sale date. We are keeping three of her daughters in our herd as replacements. She is tested negative for TB, Brucellosis, and Johnes

Total Horn: TTT: Right Base: Base: 94.0000 on 04/20/2020 73.2500 on 04/20/2020 12.5000 on 04/20/2020 12.0000 on 03/14/2019

WF COMMANDO

HR COMMANDO'S ANGEL

Courtesy of Justin Rombeck

HUNTS COMMAND RESPECT

Chopstick