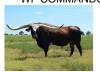

**Total Horn:** 95.0000 on 12/28/2020 TTT: 78.2500 on 12/28/2020 **Right Base:** 13.0000 on 12/28/2020 Left Base: 13.0000 on 12/28/2020 Base: 13.0000 on 04/15/2020 Composite: 199.2500 on 12/28/2020

WF COMMANDO