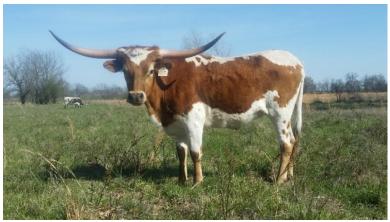

## HR TWO MOONS 1532 (BUTLER COW)

Date of Birth: Registration 1: Sale Price: Breeder: Owner: 08/22/2015 C303580 \$2,500.00 KENT & SANDY HARRELL KENT & SANDY HARRELL

Straight Butler - One of the most feminine cows on the ranch. She had a bull calf x Patriot HR on 5/26/19. She is exposed to Patriot HR for a spring 2020 calf.