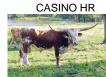

## HR MISS CASINO (BUTLER COW)

Date of Birth: 04/08/2014 **Registration 1:** C293081

Breeder: **KENT & SANDY HARRELL** Owner: **KENT & SANDY HARRELL** 

A straight Butler cow to put horn genetics into your herd. Miss Casino comes from a cross of Butler genetics of Creek Plantation, Bob Loomis, and Stockton Ranches. She had almost 70" TTT and over 86" of total horn last fall. She sells with her beautiful Rebel HR calf born 6-15-20 . Rebel HR has worked very well on our Butler cows so this should be a great cross.

**Total Horn:** 90.0000 on 10/28/2020 70.0000 on 10/28/2020 TTT: **Right Base:** 13.0000 on 10/28/2020 Left Base: 13.0000 on 10/28/2020 Base: 13.0000 on 04/15/2020 Composite: 186.0000 on 10/28/2020

HR MISS CASINO (BUTLER