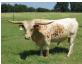

## HR MISS CASINO (BUTLER COW)

Date of Birth: 04/08/2014 **Registration 1:** C293081

Breeder: **KENT & SANDY HARRELL** Owner: **KENT & SANDY HARRELL** 

A straight Butler cow to put horn genetics into your herd. Miss Casino comes from a cross of Butler genetics of Creek Plantation, Bob Loomis, and Stockton Ranches. She had almost 70" TTT and over 86" of total horn last fall. She sells with her beautiful Rebel HR calf born 6-15-20 . Rebel HR has worked very well on our Butler cows so this should be a great cross.

**Total Horn:** 90.0000 on 10/28/2020 70.0000 on 10/28/2020 TTT: **Right Base:** 13.0000 on 10/28/2020 Left Base: 13.0000 on 10/28/2020 Base: 13.0000 on 04/15/2020 Composite: 186.0000 on 10/28/2020

HR MISS CASINO (BUTLER