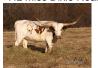

## HR MISS CASINO (BUTLER COW)

Date of Birth: 04/08/2014 **Registration 1:** C293081

Breeder: **KENT & SANDY HARRELL** Owner: **KENT & SANDY HARRELL** 

A straight Butler cow to put horn genetics into your herd. Miss Casino comes from a cross of Butler genetics of Creek Plantation, Bob Loomis, and Stockton Ranches. She had almost 70" TTT and over 86" of total horn last fall. She sells with her beautiful Rebel HR calf born 6-15-20 . Rebel HR has worked very well on our Butler cows so this should be a great cross.

**Total Horn:** 90.0000 on 10/28/2020 70.0000 on 10/28/2020 TTT: **Right Base:** 13.0000 on 10/28/2020 Left Base: 13.0000 on 10/28/2020 Base: 13.0000 on 04/15/2020 Composite: 186.0000 on 10/28/2020

HR MISS CASINO (BUTLER