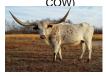

## HR MISS CASINO (BUTLER COW)

Date of Birth: 04/08/2014 **Registration 1:** C293081

Breeder: **KENT & SANDY HARRELL** Owner: **KENT & SANDY HARRELL** 

A straight Butler cow to put horn genetics into your herd. Miss Casino comes from a cross of Butler genetics of Creek Plantation, Bob Loomis, and Stockton Ranches. She had almost 70" TTT and over 86" of total horn last fall. She sells with her beautiful Rebel HR calf born 6-15-20 . Rebel HR has worked very well on our Butler cows so this should be a great cross.

**Total Horn:** 90.0000 on 10/28/2020 70.0000 on 10/28/2020 TTT: **Right Base:** 13.0000 on 10/28/2020 Left Base: 13.0000 on 10/28/2020 Base: 13.0000 on 04/15/2020 Composite: 186.0000 on 10/28/2020

HR MISS CASINO (BUTLER