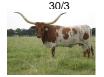

## **HR ANGEL**

Date of Birth: 03/11/2010 Registration 1: CI277059

Sale Price:

HR ANGEL

Breeder: **KENT & SANDY HARRELL** Owner: **KENT & SANDY HARRELL** 

This beautiful young lady is CONSIGNED TO 2018 STRUTOFF SALE. She is a combination of Hunts Command Respect and Bob Loomis Butler breeding. She is a wonderful mama, giving us a beautiful calf every year without fail. She will sell bred to our 85" TTT magnificent Herd sire REBEL HR for a fall calf. Color, confirmation, horn and a proven producer.