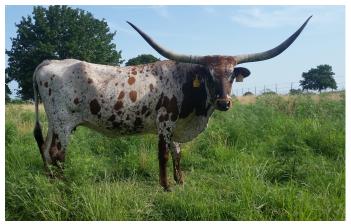

## **HR ANGEL**

Date of Birth: 03/11/2010 Registration 1: CI277059

Sale Price:

HR ANGEL

Breeder: **KENT & SANDY HARRELL** Owner: **KENT & SANDY HARRELL** 

This beautiful young lady is CONSIGNED TO 2018 STRUTOFF SALE. She is a combination of Hunts Command Respect and Bob Loomis Butler breeding. She is a wonderful mama, giving us a beautiful calf every year without fail. She will sell bred to our 85" TTT magnificent Herd sire REBEL HR for a fall calf. Color, confirmation, horn and a proven producer.

**Total Horn:** 80.0000 on 04/23/2018 TTT: 67.2500 on 04/23/2018 Base: 11.0000 on 04/23/2018

SH COMMANDING ANGEL

Courtesy of Harrell Ranch

VJ TOMMIE (AKA UNLIMITED)

NO DOUBLE

OT SUPERIOR'S DROOPY

COACH

ACE'S JO BETH