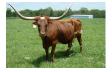

## HR SENADORA

Date of Birth: 06/23/2011 Registration 1: CAI278154

Breeder: **KENT & SANDY HARRELL** Owner: **KENT & SANDY HARRELL** 

This beautiful black line back has over 85" of total horn with just under 70" TTT. She is out of a large framed, loud brindle colored Senator daughter by the great JP Rio Grande. Horn is in her pedigree with such greats as Gunman, TX W Lucky Lady and Overwhelmer. Her full brother Rio Ancho HR sired HR Rio Rose, the dam of TCC Houdini, the second fastest growing bull for his age ever on record, owned by the Deer Creek/Craft Ranch

90.0000 on 04/08/2020 **Total Horn:** TTT: 70.8750 on 04/08/2020 Base: 12.0000 on 04/08/2020

HR SENADORA

**HUBBELL'S SENANETA** 

Courtesy of Justin Rombeck

J.R. GRAND SLAM

TX W Lucky Lady

**SENATOR** 

J.R. SEQUENTIAL