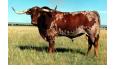

## HR SENADORA

Date of Birth: 06/23/2011 Registration 1: CAI278154

Breeder: **KENT & SANDY HARRELL** Owner: **KENT & SANDY HARRELL** 

This beautiful black line back has over 85" of total horn with just under 70" TTT. She is out of a large framed, loud brindle colored Senator daughter by the great JP Rio Grande. Horn is in her pedigree with such greats as Gunman, TX W Lucky Lady and Overwhelmer. Her full brother Rio Ancho HR sired HR Rio Rose, the dam of TCC Houdini, the second fastest growing bull for his age ever on record, owned by the Deer Creek/Craft Ranch

90.0000 on 04/08/2020 **Total Horn:** TTT: 70.8750 on 04/08/2020 Base: 12.0000 on 04/08/2020

HR SENADORA

**HUBBELL'S SENANETA** 

Courtesy of Justin Rombeck

J.R. GRAND SLAM

TX W Lucky Lady

**SENATOR** 

J.R. SEQUENTIAL