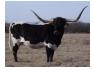

## HR SENADORA

Date of Birth: 06/23/2011 Registration 1: CAI278154

Breeder: **KENT & SANDY HARRELL** Owner: **KENT & SANDY HARRELL** 

This beautiful black line back has over 85" of total horn with just under 70" TTT. She is out of a large framed, loud brindle colored Senator daughter by the great JP Rio Grande. Horn is in her pedigree with such greats as Gunman, TX W Lucky Lady and Overwhelmer. Her full brother Rio Ancho HR sired HR Rio Rose, the dam of TCC Houdini, the second fastest growing bull for his age ever on record, owned by the Deer Creek/Craft Ranch

90.0000 on 04/08/2020 **Total Horn:** TTT: 70.8750 on 04/08/2020 Base: 12.0000 on 04/08/2020

HR SENADORA

**HUBBELL'S SENANETA** 

Courtesy of Justin Rombeck

J.R. GRAND SLAM

TX W Lucky Lady

**SENATOR** 

J.R. SEQUENTIAL