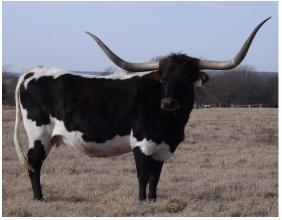

## HR SENADORA

Date of Birth: 06/23/2011 Registration 1: CAI278154

Breeder: **KENT & SANDY HARRELL** Owner: **KENT & SANDY HARRELL** 

This beautiful black line back has over 85" of total horn with just under 70" TTT. She is out of a large framed, loud brindle colored Senator daughter by the great JP Rio Grande. Horn is in her pedigree with such greats as Gunman, TX W Lucky Lady and Overwhelmer. Her full brother Rio Ancho HR sired HR Rio Rose, the dam of TCC Houdini, the second fastest growing bull for his age ever on record, owned by the Deer Creek/Craft Ranch

90.0000 on 04/08/2020 **Total Horn:** TTT: 70.8750 on 04/08/2020 Base: 12.0000 on 04/08/2020

HR SENADORA

**HUBBELL'S SENANETA** 

Courtesy of Justin Rombeck

J.R. GRAND SLAM

TX W Lucky Lady

**SENATOR** 

J.R. SEQUENTIAL