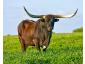

## HR SENADORA

Date of Birth: 06/23/2011 Registration 1: CAI278154

Breeder: **KENT & SANDY HARRELL** Owner: **KENT & SANDY HARRELL** 

This beautiful black line back has over 85" of total horn with just under 70" TTT. She is out of a large framed, loud brindle colored Senator daughter by the great JP Rio Grande. Horn is in her pedigree with such greats as Gunman, TX W Lucky Lady and Overwhelmer. Her full brother Rio Ancho HR sired HR Rio Rose, the dam of TCC Houdini, the second fastest growing bull for his age ever on record, owned by the Deer Creek/Craft Ranch