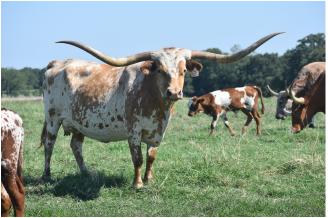

## **KDK POLAR QUEEN**

| Date of Birth:  | 09/24/2016               |
|-----------------|--------------------------|
| Registration 1: | CI302669*                |
| Registration 2: | 74QSPB716                |
| Sale Price:     | \$                       |
| Breeder:        | PISCES PARTNERS LP       |
| Owner:          | Pat & Michelle Henggeler |

Polar Queen is big deep bodied cow. Raises a big healthy calf. Legendery Genetics such as RR Vargus, Cash's Cupcake and Drag Iron. Exposed to Rebel HR for a Spring 2025 calf.

Courtesy of Justin Rombeck