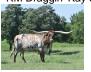

## RM Draggin' Kay 850

Date of Birth: 02/03/2015 Registration 1: CAI297664\*

Sale Price:

Breeder: Red McCombs

Owner: Kent & Sandy Harrell

A Drag Iron daughter that is the culmination of Red McCombs genetics. We wanted to honor this sale by highlighting a powerful McCombs-branded female. She is bred to Rebel HR. This amazing pairing gives you linebreeding of JR Grand Slam, still one of the most iconic sires in the industry. Draggin' Kay's dam is a paternal half-sister to the 100+" TTT RM OK Lady Pat. She has a colorful potential herd sire x Warlock by side.