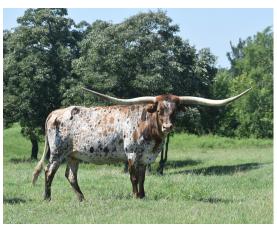

## RM Draggin' Kay 850

Date of Birth: 02/03/2015 Registration 1: CAI297664\*

Sale Price:

Breeder: Red McCombs

Owner: Kent & Sandy Harrell

A Drag Iron daughter that is the culmination of Red McCombs genetics. We wanted to honor this sale by highlighting a powerful McCombs-branded female. She is bred to Rebel HR. This amazing pairing gives you linebreeding of JR Grand Slam, still one of the most iconic sires in the industry. Draggin' Kay's dam is a paternal half-sister to the 100+" TTT RM OK Lady Pat. She has a colorful potential herd sire x Warlock by side.

**Total Horn:** 101.0000 on 04/04/2024 TTT: 90.5000 on 04/04/2024 **Right Base:** 12.0000 on 04/04/2024 Left Base: 12.0000 on 04/04/2024 Composite: 215.5000 on 04/04/2024

RM Draggin' Kay 850

Courtesy of Justin Rombeck