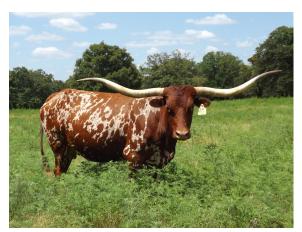

## D/O Miss Sundace

Date of Birth: 04/19/2013 Registration 1: C289100

Sale Price:

Breeder: Oren & Dianna O'Dell Owner: Kent & Sandy Harrell

This beautiful young cow has color to burn and over 73" TTT of classic Texas twist. Her pedigree includes some of the best old-line longhorn greats like Tri-W Legends A-Do, Emperor, Senator and some Butler influence from Bob Loomis' VJ Tommie. She has given us two beautiful heifers out of two different bulls, that we are keeping. She sells with another gorgeous REBEL HR heifer (9/12/19) at side. Will be exposed to WARLOCK HR for a

80.0000 on 10/14/2019 **Total Horn:** TTT: 74.0000 on 10/14/2019 10.0000 on 10/14/2019 Base:

D/O MISS HIGH ROLLER

Courtesy of Justin Rombeck

Shalako Chex

Tri W Legends A-Do

Delta Mandy

**Delta Princess** 

LTL Emperor Equivalent