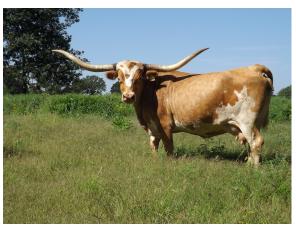

## LLL ROSEMARY

 Date of Birth:
 09/25/2004

 Registration 1:
 CI234265

Breeder: Lazy L Longhorns
Owner: Kent & Sandy Harrell

This is one of our best cows!!! She is currently over 80" total horn. She produced HR Slam's Rose, HR Rosebud, Big Red HR, Rowdy HR and many others....bull or heifer, makes no difference, they are winners. Confirmed pregnant to RHF Sharp Shooter for a May 2022 calf.

 Total Horn:
 87.0000 on 08/22/2024

 TTT:
 78.2500 on 08/22/2024

 Right Base:
 11.5000 on 08/22/2024

 Left Base:
 11.5000 on 08/22/2024

 Base:
 12.0000 on 04/07/2020

 Composite:
 188.2500 on 08/22/2024

LLL ROSEMARY