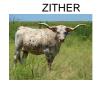

## LLL ROSEMARY

 Date of Birth:
 09/25/2004

 Registration 1:
 CI234265

Breeder: Lazy L Longhorns
Owner: Kent & Sandy Harrell

This is one of our best cows!!! She is currently over 80" total horn. She produced HR Slam's Rose, HR Rosebud, Big Red HR, Rowdy HR and many others....bull or heifer, makes no difference, they are winners. Confirmed pregnant to RHF Sharp Shooter for a May 2022 calf.

 Total Horn:
 87.0000 on 08/22/2024

 TTT:
 78.2500 on 08/22/2024

 Right Base:
 11.5000 on 08/22/2024

 Left Base:
 11.5000 on 08/22/2024

 Base:
 12.0000 on 04/07/2020

 Composite:
 188.2500 on 08/22/2024

LLL ROSEMARY