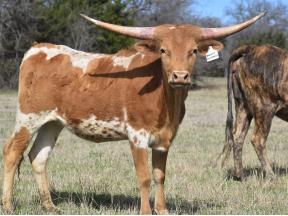

## JUNGLE DUTCHESS

Date of Birth: **Registration 1:** Breeder: **Owner:** 

06/01/2023 CI345097 6CR Longhorns Circle Double C Ranch

Courtesy of Justin Rombeck

There is outstanding early twist development in this heifer. Her sire is over 100 TTT and is a son of TTT Jammin Jenny, who is also right at 100" TTT. Her dam goes back to Rurally Screwed. When he was crossed with Jammin Jenny produced BR Cracker Jack. We have left her unexposed to breed to the sire of your choice.

**Total Horn:** TTT: **Right Base:** Left Base: Composite:

JUNGLE DUTCHESS

24,5000 on 04/20/2024 46.5000 on 03/17/2025 7.7500 on 04/20/2024 7.7500 on 04/20/2024 33.5000 on 09/05/2024

**6CR RURALLY DUTCHESS** 