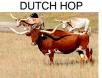

## JUNGLE DUTCHESS

Date of Birth: **Registration 1:** Breeder: **Owner:** 

06/01/2023 CI345097 6CR Longhorns Circle Double C Ranch

Courtesy of Justin Rombeck

There is outstanding early twist development in this heifer. Her sire is over 100 TTT and is a son of TTT Jammin Jenny, who is also right at 100" TTT. Her dam goes back to Rurally Screwed. When he was crossed with Jammin Jenny produced BR Cracker Jack. We have left her unexposed to breed to the sire of your choice.

**Total Horn:** TTT: **Right Base:** Left Base: Composite:

JUNGLE DUTCHESS

24,5000 on 04/20/2024 46.5000 on 03/17/2025 7.7500 on 04/20/2024 7.7500 on 04/20/2024 33.5000 on 09/05/2024

**6CR RURALLY DUTCHESS** 