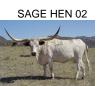

## JUNGLE DUTCHESS

Date of Birth: **Registration 1:** Breeder: **Owner:** 

06/01/2023 CI345097 6CR Longhorns Circle Double C Ranch

Courtesy of Justin Rombeck

There is outstanding early twist development in this heifer. Her sire is over 100 TTT and is a son of TTT Jammin Jenny, who is also right at 100" TTT. Her dam goes back to Rurally Screwed. When he was crossed with Jammin Jenny produced BR Cracker Jack. We have left her unexposed to breed to the sire of your choice.