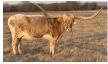

## JUNGLE DUTCHESS

Date of Birth: **Registration 1:** Breeder: **Owner:** 

06/01/2023 CI345097 6CR Longhorns Circle Double C Ranch

Courtesy of Justin Rombeck

There is outstanding early twist development in this heifer. Her sire is over 100 TTT and is a son of TTT Jammin Jenny, who is also right at 100" TTT. Her dam goes back to Rurally Screwed. When he was crossed with Jammin Jenny produced BR Cracker Jack. We have left her unexposed to breed to the sire of your choice.