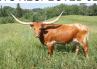

## JUNGLE DUTCHESS

Date of Birth: **Registration 1:** Breeder: **Owner:** 

06/01/2023 CI345097 6CR Longhorns Circle Double C Ranch

Courtesy of Justin Rombeck

There is outstanding early twist development in this heifer. Her sire is over 100 TTT and is a son of TTT Jammin Jenny, who is also right at 100" TTT. Her dam goes back to Rurally Screwed. When he was crossed with Jammin Jenny produced BR Cracker Jack. We have left her unexposed to breed to the sire of your choice.