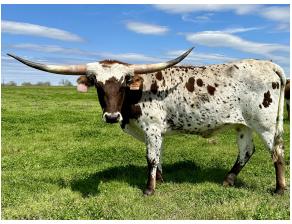

that measured 95.75" TTT over a year ago. Her sire is Cowboy Ruff, who measured 91.75" TTT in September. Her- grandsire is none other than Cowboy Tuff Chex, the longest-horned bull in the world! My granddam is Rex's Red Rose, that measured 105" TTT back in 2022. She is

57.0000 on 04/07/2024 TTT:

Courtesy of Fairlea Longhorns

**COWBOY TUFF CHEX** 

**COWBOY CHEX** 

**BL RIO CATCHIT** 

TEMPTATION'S THE ACE

WIREGRASS LAURA

KC JUST RESPECT