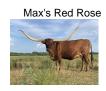

that measured 95.75" TTT over a year ago. Her sire is Cowboy Ruff, who measured 91.75" TTT in September. Her- grandsire is none other than Cowboy Tuff Chex, the longest-horned bull in the world! My granddam is Rex's Red Rose, that measured 105" TTT back in 2022. She is