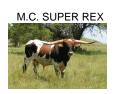

that measured 95.75" TTT over a year ago. Her sire is Cowboy Ruff, who measured 91.75" TTT in September. Her- grandsire is none other than Cowboy Tuff Chex, the longest-horned bull in the world! My granddam is Rex's Red Rose, that measured 105" TTT back in 2022. She is