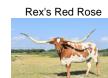

that measured 95.75" TTT over a year ago. Her sire is Cowboy Ruff, who measured 91.75" TTT in September. Her- grandsire is none other than Cowboy Tuff Chex, the longest-horned bull in the world! My granddam is Rex's Red Rose, that measured 105" TTT back in 2022. She is