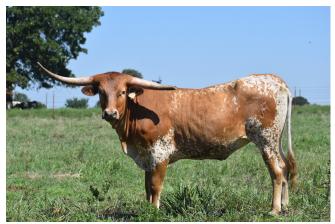

## **HR PACIFIC WHIZ**

| Date of Birth: | 09/10/2021           |
|----------------|----------------------|
| Sale Price:    | \$                   |
| Breeder:       | KENT & SANDY HARRELL |
| Owner:         | KENT & SANDY HARRELL |
|                |                      |

She has a broken a tip off her horn but the genetics are still there. She is also pregnant to Warlock for a March 2024 calf. Awesome opportunity to own some PC40 & Hubbell's 20 Gauge genetics.

Courtesy of Justin Rombeck

COWBOY UP CHEX

RC PACIFIC MERMAID

COWBOY CHEX

TEJAS STAR

CRANBERRY WINE

HUBBELLS RIO GLORY

JP RIO GRANDE

**Total Horn:** TTT: **Right Base:** Left Base: Composite: 46.0000 on 04/05/2023 43.5000 on 04/05/2023 10.0000 on 04/05/2023 10.0000 on 04/05/2023 109.5000 on 04/05/2023