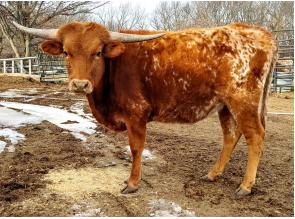

## LAZY J'S KICK BACK

Date of Birth: Registration 1: Sale Price: 06/06/2020 Ci328515 \$

Courtesy of Lazy J Longhorns

She is an outstanding mother and will raise a huge framed calf that can compete in any futurity. We sold a son of hers as a herd sire and retained a gorgeous heifer sired by Pacific Cowboy 40. Her sire goes back to Fifty Fifty BCB and Vanilla Milkshake who have each had iconic careers. On the dam side, she goes back to KC Winter Games, a son of JR Grand Slam, as well as having the influence of Boomerang CP. We have her