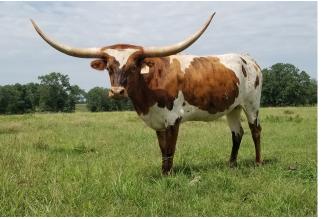

## HR COWBOYS SHIELD

Date of Birth: Registration 1: Breeder: Owner: 10/26/2020 CAI332573\* Kent & Sandy Harrell Kent & Sandy Harrell

Courtesy of Harrell Ranch

COWBOY CHEX

**BL RIO CATCHIT** 

WF COMMANDO

Super well-made young female out of the Legendary Cowboy Tuff Chex out of our HR White Shield, who is also the dam to Warlock HR, and several other fancy calves. Her daughter HR Rebel Shield has a daughter from Jammin Tex that is phenomenal. HR White Shield is a maternal half-sister to HR Rescue Me that is also one of our foundation lines of females. We have her bred to Jammin Tex and she was 2 mos. pregnant 12-19-23.

Total Horn: TTT: Right Base: Left Base: Composite: 44.0000 on 04/21/2022 55.0000 on 02/28/2023 11.0000 on 04/21/2022 11.0000 on 04/21/2022 51.5000 on 10/27/2022

COWBOY TUFF CHEX

HR COWBOYS SHIELD

HR WHITE SHIELD