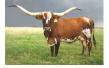

## HR COWBOYS SHIELD

Date of Birth: Registration 1: Breeder: Owner: 10/26/2020 CAI332573\* Kent & Sandy Harrell Kent & Sandy Harrell

Courtesy of Harrell Ranch

COWBOY CHEX

**BL RIO CATCHIT** 

WF COMMANDO

Super well-made young female out of the Legendary Cowboy Tuff Chex out of our HR White Shield, who is also the dam to Warlock HR, and several other fancy calves. Her daughter HR Rebel Shield has a daughter from Jammin Tex that is phenomenal. HR White Shield is a maternal half-sister to HR Rescue Me that is also one of our foundation lines of females. We have her bred to Jammin Tex and she was 2 mos. pregnant 12-19-23.