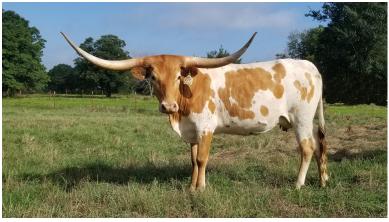

## **HR Rip Dandy**

Date of Birth: 08/17/2020

Breeder: Kent & Sandy Harrell Boyl Family Farm Owner:

Look at the confirmation that this young female has to offer. She has a perfect udder attachment! Her grandsire Hubbells 20 Gauge is cleaning house at futurities the last few years as high \$ bull. Her paternal grand dam is RC Pacific Mermaid who is a breed icon. When we used PC40 over Rebel's daughters we could not have been more happy. We are retaining her heifer calf sired by Rebel HR born 3-22-23. We have her exposed to

**Total Horn:** 70.0000 on 04/12/2023 TTT: 55.5000 on 04/12/2023 Right Base: 11.7500 on 04/12/2023 Left Base: 11.7500 on 04/12/2023 Composite: 149.0000 on 04/12/2023

Courtesy of Harrell Ranch

DOUBLE TEX