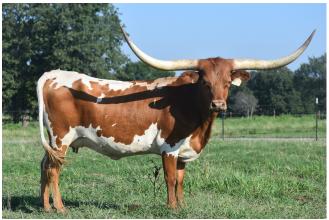

## **HR Patriots Stamp**

| Date of Birth:  | 02/28/2020           |
|-----------------|----------------------|
| Registration 1: | CI332568             |
| Sale Price:     | \$                   |
| Breeder:        | Kent & Sandy Harrell |
| Owner:          | Kent & Sandy Harrell |

A daughter of the 90" TTT Patriot HR. We have so much color from this bull! Her dam is also a daughter of Rebel HR who is all the craze, making this elegant young lady double-bred. When we have been linebreeding LLL Rosemary it is a homerun every time. On the bottom of the pedigree, you will see, that she goes back to VJ Tommie, JMC Phenomenal Cutie Pie, and Emperor. Powerful foundation genetics for your consideration. We