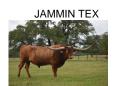

## HR NUTELLA

Date of Birth: 09/05/2019 Registration 1: CI330882

Sale Price:

Breeder: Kent & Sandy Harrell Owner: Pat & Michelle Henggeler

How can you not fall in love with this brindle beauty? Her sire, Jammin Tex, has crossed so well on our Rebel HR Daughters, allowing for the line breeding of Shadowizm. Her dam HR Rebs Brownie is on her way to 90" TTT with a perfect udder like all Rebel Daughters. Nutella measured 70" TTT and 84" TH on 4-4-23. She has a heifer baby by to our new partnership bull w/the Landes, IRONMAN HR born 9-23-24.