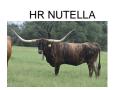

## HR NUTELLA

Date of Birth: 09/05/2019 Registration 1: CI330882

Sale Price:

Breeder: Kent & Sandy Harrell Owner: Pat & Michelle Henggeler

How can you not fall in love with this brindle beauty? Her sire, Jammin Tex, has crossed so well on our Rebel HR Daughters, allowing for the line breeding of Shadowizm. Her dam HR Rebs Brownie is on her way to 90" TTT with a perfect udder like all Rebel Daughters. Nutella measured 70" TTT and 84" TH on 4-4-23. She has a heifer baby by to our new partnership bull w/the Landes, IRONMAN HR born 9-23-24.