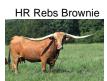

## HR NUTELLA

Date of Birth: 09/05/2019 Registration 1: CI330882

Sale Price:

Breeder: Kent & Sandy Harrell Owner: Pat & Michelle Henggeler

How can you not fall in love with this brindle beauty? Her sire, Jammin Tex, has crossed so well on our Rebel HR Daughters, allowing for the line breeding of Shadowizm. Her dam HR Rebs Brownie is on her way to 90" TTT with a perfect udder like all Rebel Daughters. Nutella measured 70" TTT and 84" TH on 4-4-23. She has a heifer baby by to our new partnership bull w/the Landes, IRONMAN HR born 9-23-24.