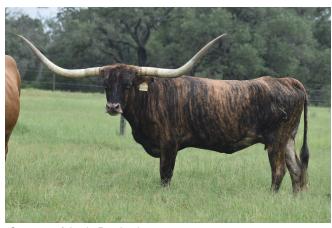

**Total Horn:** 96.5000 on 04/17/2025 TTT: 79.0000 on 04/17/2025 **Right Base:** 12.0000 on 04/20/2024 Left Base: 12.0000 on 04/20/2024 Composite: 194.3750 on 04/20/2024

Courtesy of Justin Rombeck