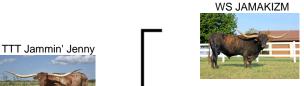

## **HR Patriot Jenny**

Date of Birth: 09/01/2019 Registration 1: CI324876

Sale Price:

Breeder: Kent & Sandy Harrell Owner: Kent & Sandy Harrell

This colorful young lady has some great longhorn in her pedigree. Her sire is Patriot HR (who should be 90" TTT by Sale time), recently moved to California to become the herd sire for Neal and Andrea Siller. Her grand sire is Rebel HR who is making a huge impact on horn, color, milk and fertility in his daughters, and goes back to the 90" TTT HR Slam's Rose. Her grand dam on the maternal side is 94" TTT Jammin Jenny a WS Jamakizm