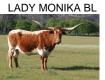

## **HR Patriot Jenny**

Date of Birth: 09/01/2019 Registration 1: CI324876

Sale Price:

Breeder: Kent & Sandy Harrell Owner: Kent & Sandy Harrell

This colorful young lady has some great longhorn in her pedigree. Her sire is Patriot HR (who should be 90" TTT by Sale time), recently moved to California to become the herd sire for Neal and Andrea Siller. Her grand sire is Rebel HR who is making a huge impact on horn, color, milk and fertility in his daughters, and goes back to the 90" TTT HR Slam's Rose. Her grand dam on the maternal side is 94" TTT Jammin Jenny a WS Jamakizm