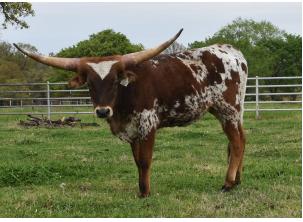

## **HR Patriot Jenny**

Date of Birth: 09/01/2019 Registration 1: CI324876

Sale Price:

Breeder: Kent & Sandy Harrell Owner: Kent & Sandy Harrell

This colorful young lady has some great longhorn in her pedigree. Her sire is Patriot HR (who should be 90" TTT by Sale time), recently moved to California to become the herd sire for Neal and Andrea Siller. Her grand sire is Rebel HR who is making a huge impact on horn, color, milk and fertility in his daughters, and goes back to the 90" TTT HR Slam's Rose. Her grand dam on the maternal side is 94" TTT Jammin Jenny a WS Jamakizm

57.0000 on 04/06/2021 **Total Horn:** 48.5000 on 04/06/2021 TTT: 13.0000 on 04/06/2021 **Right Base:** Left Base: 13.0000 on 04/06/2021 131.5000 on 04/06/2021 Composite:

PATRIOT HR II

**HR Patriot Jenny** 