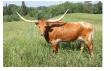

## **HR Patriot Jenny**

Date of Birth: 09/01/2019 Registration 1: CI324876

Sale Price:

Breeder: Kent & Sandy Harrell Owner: Kent & Sandy Harrell

This colorful young lady has some great longhorn in her pedigree. Her sire is Patriot HR (who should be 90" TTT by Sale time), recently moved to California to become the herd sire for Neal and Andrea Siller. Her grand sire is Rebel HR who is making a huge impact on horn, color, milk and fertility in his daughters, and goes back to the 90" TTT HR Slam's Rose. Her grand dam on the maternal side is 94" TTT Jammin Jenny a WS Jamakizm