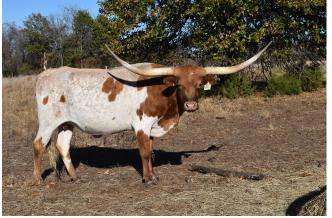

## **HR WHIZ BJX**

| Date of Birth:         |
|------------------------|
| <b>Registration 1:</b> |
| Breeder:               |
| Owner:                 |

03/25/2019 CI320937 Kent & Sandy Harrell Kent & Sandy Harrell

Courtesy of Justin Rombeck

Amazing confirmation with this young female. She goes back to extraordinary ancestors that include Cowboy Tuff Chex, Night Safari BL 833, with a double dose of Cowboy Chex and double HCR who compliment each other so well. You cannot beat the maternal power! The icing on the cake is she has a very colorful bull calf at side x Rebel HR born 5-25-22 (could be your next herd sire). HR Whiz BJX dam is a 3/4 sister to HR Whiz Bang that produced

Total Horn: TTT: **Right Base:** Left Base: Composite:

83.5000 on 04/12/2023 70.0000 on 04/12/2023 12.0000 on 04/12/2023 12.0000 on 04/12/2023 177.5000 on 04/12/2023

BEN JOHNSON CHEX

**BL SIMBA SAFARI** 