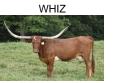

## **HR WHIZ BJX**

| Date of Birth:         |
|------------------------|
| <b>Registration 1:</b> |
| Breeder:               |
| Owner:                 |

03/25/2019 CI320937 Kent & Sandy Harrell Kent & Sandy Harrell

Courtesy of Justin Rombeck

Amazing confirmation with this young female. She goes back to extraordinary ancestors that include Cowboy Tuff Chex, Night Safari BL 833, with a double dose of Cowboy Chex and double HCR who compliment each other so well. You cannot beat the maternal power! The icing on the cake is she has a very colorful bull calf at side x Rebel HR born 5-25-22 (could be your next herd sire). HR Whiz BJX dam is a 3/4 sister to HR Whiz Bang that produced