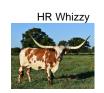

## **HR WHIZ BJX**

| Date of Birth:         |
|------------------------|
| <b>Registration 1:</b> |
| Breeder:               |
| Owner:                 |

03/25/2019 CI320937 Kent & Sandy Harrell Kent & Sandy Harrell

Courtesy of Justin Rombeck

Amazing confirmation with this young female. She goes back to extraordinary ancestors that include Cowboy Tuff Chex, Night Safari BL 833, with a double dose of Cowboy Chex and double HCR who compliment each other so well. You cannot beat the maternal power! The icing on the cake is she has a very colorful bull calf at side x Rebel HR born 5-25-22 (could be your next herd sire). HR Whiz BJX dam is a 3/4 sister to HR Whiz Bang that produced