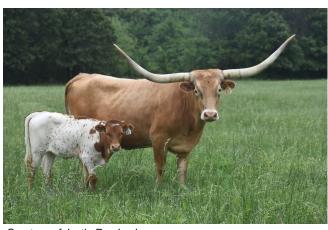

## **HR Rose Bud**

Date of Birth: 03/01/2018 Registration 1: CI317222\*

Breeder: Kent & Sandy Harrell Owner: Kent & Sandy Harrell

This young cow is out of our LLL Rosemary line, one of our most successful foundation bloodlines, that includes Rowdy HR, Big Red HR, HR Slams Rose and many others in our herd. On paper she reads as a full sister to Rebel HR. (YES that is correct!) Her sire is WF Commando and out of a full sister to Slams Rose, and Rowdy HR. Her daughter from TLS Vindication will be right at 60" TTT as a two year old.

HR Rose Bud

HR SPECKLED ROSE

http://www.hiredhandsoftware.com

Courtesy of Justin Rombeck

**HUNTS COMMAND RESPECT** 

MISS RODEO AMERICA

**HUNTS COMMAND RESPECT** 

J.R. GRAND SLAM