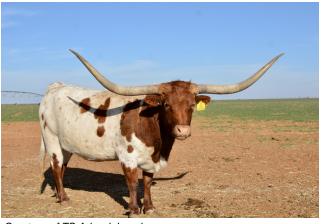

## **HR Rebel Senadora**

02/26/2018 Date of Birth: Registration 1: CI316670\*

Breeder: Kent & Sandy Harrell Owner: Terry and Sherri Adcock

This pretty red and white cow has color, 84.3750" TTT horn and great conformation. Senadora brings 88.50" TTT Rebel HR, 95.75" TTT, HR Slam's Rose, Hunts Command Respect and JR Grand Slam to her pedigree. Her mama is a large framed Hubbell bred JP Rio Grande daughter. Senadora has Gunman, Lamb's Power Play, Senator & Overwhelmer, along with some Butler blood which combine to make for an intriguing pedigree.

69.0000 on 08/31/2020 **Total Horn:** TTT: 84.3750 on 08/08/2025 11.0000 on 03/03/2020 Base: 130.0000 on 08/31/2020 Composite:

HR Rebel Senadora

Courtesy of TS Adcock Longhorns

**HUNTS COMMAND RESPECT** 