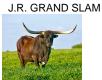

## **HR Rebel Senadora**

02/26/2018 Date of Birth: Registration 1: CI316670\*

Breeder: Kent & Sandy Harrell Owner: Terry and Sherri Adcock

This pretty red and white cow has color, 84.3750" TTT horn and great conformation. Senadora brings 88.50" TTT Rebel HR, 95.75" TTT, HR Slam's Rose, Hunts Command Respect and JR Grand Slam to her pedigree. Her mama is a large framed Hubbell bred JP Rio Grande daughter. Senadora has Gunman, Lamb's Power Play, Senator & Overwhelmer, along with some Butler blood which combine to make for an intriguing pedigree.