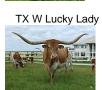

## **HR Rebel Senadora**

02/26/2018 Date of Birth: Registration 1: CI316670\*

Breeder: Kent & Sandy Harrell Owner: Terry and Sherri Adcock

This pretty red and white cow has color, 84.3750" TTT horn and great conformation. Senadora brings 88.50" TTT Rebel HR, 95.75" TTT, HR Slam's Rose, Hunts Command Respect and JR Grand Slam to her pedigree. Her mama is a large framed Hubbell bred JP Rio Grande daughter. Senadora has Gunman, Lamb's Power Play, Senator & Overwhelmer, along with some Butler blood which combine to make for an intriguing pedigree.

69.0000 on 08/31/2020 **Total Horn:** TTT: 84.3750 on 08/08/2025 11.0000 on 03/03/2020 Base: 130.0000 on 08/31/2020 Composite:

HR Rebel Senadora

Courtesy of TS Adcock Longhorns

**HUNTS COMMAND RESPECT** 