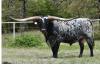

## **HR Rebel Senadora**

02/26/2018 Date of Birth: Registration 1: CI316670\*

Breeder: Kent & Sandy Harrell Owner: Terry and Sherri Adcock

This pretty red and white cow has color, 84.3750" TTT horn and great conformation. Senadora brings 88.50" TTT Rebel HR, 95.75" TTT, HR Slam's Rose, Hunts Command Respect and JR Grand Slam to her pedigree. Her mama is a large framed Hubbell bred JP Rio Grande daughter. Senadora has Gunman, Lamb's Power Play, Senator & Overwhelmer, along with some Butler blood which combine to make for an intriguing pedigree.

69.0000 on 08/31/2020 **Total Horn:** TTT: 84.3750 on 08/08/2025 11.0000 on 03/03/2020 Base: 130.0000 on 08/31/2020 Composite:

HR Rebel Senadora

Courtesy of TS Adcock Longhorns

**HUNTS COMMAND RESPECT** 