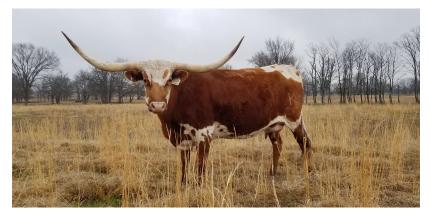

## **HR Rebel Star**

| Date of Birth:  |  |
|-----------------|--|
| Registration 1: |  |
| Sale Price:     |  |
| Breeder:        |  |
| Owner:          |  |

02/26/2018 CI316671\* \$ Kent & Sandy Harrell Kent & Sandy Harrell

Lady Dixie

JP GRAND-CONNECTION

SOUTHERN ACCUSATION

This is a very colorful, very feminine young female out of a huge horned Darlene Aldridge cow and the incomparable Rebel HR. Her pedigree includes HCR, Slam's Rose, LLL Rosemary on top & PPF Gun Maker, J.R. Grand Slam (twice) and R3 Deja Vu on bottom. She sells with her 3/21/22 bull calf at side by our 90" black and white Cowboy Tuff son, Del Charro, a two time Horn showcase Triple Bronze Winner owned by

Total Horn: TTT: Right Base: Left Base: Base: Composite: 75.0000 on 04/06/2022 61.0000 on 04/06/2022 10.5000 on 04/06/2022 10.5000 on 04/06/2022 10.0000 on 04/07/2020 157.0000 on 04/06/2022 REBEL HR

HR Rebel Star